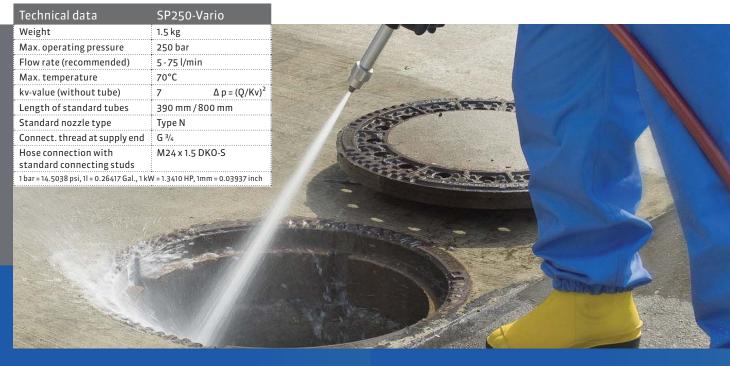

## SP250-Vario High pressure spray gun

More or less – entirely in your hands.

Operator can control flow rate of spray gun SP250-Vario via trigger. The water amount can be regulated from 0 to 100% depending on trigger load. This allows an optimum regulation of the water jet for each cleaning task. As a result, handling is most advantageous due to smooth instead of abrupt execution of the recoil force.

## Your advantages

- Light only 1.5 kg
- High volumes
- Ergonomic minimum retention force
- Long-lasting high life times and robustness
- Advantageous in purchase and maintenance
- Suitable for recycling water
- Hose connection with swivel joint and/or quick change features, optional